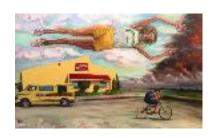

#### **Jesse Wiedel**

"That Tweeker Lady Just Saved The Planet", 2020 Oil on canvas, 76x120cm

"Dancers Den", 2018 Oil on canvas, 91x120cm

"Station of the Cross", 2019 Oil on wood, 40x40cm

"Triangle Motel 2", 2019 Oil on canvas, 45x61cm