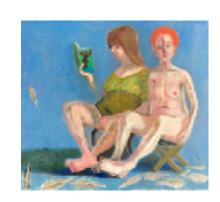

### List of works

Charles Williams (all works from 2023)

"Boydog" W/C and Gouache 29x39cm

"Menagerie" W/C and Gouache 41x51

"Falling Man V4"
Oil on linen
100x75cm

"Morning Walk"
Oil on linen
30x25cm

"Flora and Sun V2"
Oil on linen
30x25cm