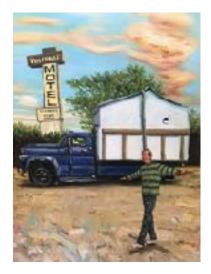

#### **Jesse Wiedel**

"That Tweeker Lady Just Saved The Planet", 2020 Oil on canvas, 76x120cm

"Dancers Den", 2018 Oil on canvas, 91x120cm

"Station of the Cross", 2019 Oil on wood, 40x40cm

"Triangle Motel 2", 2019 Oil on canvas, 45x61cm