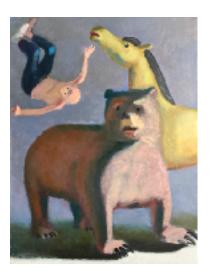

"Falling Man With Horse and Bear"
Oil on linen
30x25cm

"Bear and Clouds"
Oil on linen
85x95cm

"Flora and Bear V1"
Oil on linen
80x100cm

"Flora and Sun V1"
Oil on linen
85x95cm