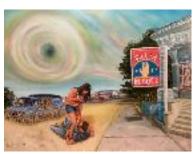

#### **Jesse Wiedel**

"That Tweeker Lady Just Saved The Planet", 2020 Oil on canvas, 76x120cm

"Dancers Den", 2018 Oil on canvas, 91x120cm

"Station of the Cross", 2019 Oil on wood, 40x40cm

"Triangle Motel 2", 2019 Oil on canvas, 45x61cm