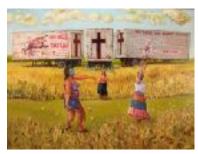

#### **Jesse Wiedel**

"That Tweeker Lady Just Saved The Planet", 2020 Oil on canvas, 76x120cm

"Dancers Den", 2018 Oil on canvas, 91x120cm

"Station of the Cross", 2019 Oil on wood, 40x40cm

"Triangle Motel 2", 2019 Oil on canvas, 45x61cm