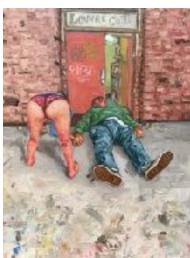

ing Walk"
Oil on linen
30x25cm

"Flora and Sun V2"
Oil on linen
30x25cm









"Falling Man With Horse and Bear"
Oil on linen
30x25cm



"Bear and Clouds"
Oil on linen
85x95cm

"Flora and Bear V1"
Oil on linen
80x100cm









"Flora and Sun V1"
Oil on linen
85x95cm



#### **Jesse Wiedel**

"That Tweeker Lady Just Saved The Planet", 2020 Oil on canvas, 76x120cm



"Dancers Den", 2018 Oil on canvas, 91x120cm



"Station of the Cross", 2019 Oil on wood, 40x40cm



"Triangle Motel 2", 2019 Oil on canvas, 45x61cm



"Hand of Doom", 2020 Oil on wood, 76x100cm



"I Am The Wheel", 2020 Oil on canvas, 91x120cm



"Day of the Dolos", 2022 Oil on wood, 91x61cm



"Fragile", 2014 Oil on wood, 76x100cm



"Trilogy of Terror", 2015 Oil on wood, 76x100cm

"The Louvre", 2018 Oil on wood, 30x40cm





### **Phil King**

"Question Time", 2019 Oil on canvas 200x240cm

"The Ferry", 2020 Oil on canvas 60x80cm





"Lemmy in Paradise", 2023 Oil on canvas 40x50cm with artist' rope frame



"Horatio", 2017-22 Oil on canvas with hemp rope frame 50x40cm



"Quaker", 2019
Oil on canvas,
50x40cm with artist's frame



"Movie Stars", 2019-22 Oil on canvas, 80x60cm

"Cheltenham Super Spreader", 2023 Oil on canvas, 185x175cm

"Young Dali", 2022 Oil on canvas board, 30x25cm