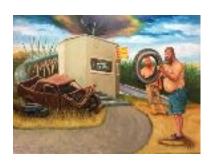

"Hand of Doom", 2020 Oil on wood, 76x100cm

"I Am The Wheel", 2020 Oil on canvas, 91x120cm

"Day of the Dolos", 2022 Oil on wood, 91x61cm

"Fragile", 2014 Oil on wood, 76x100cm

"Trilogy of Terror", 2015 Oil on wood, 76x100cm