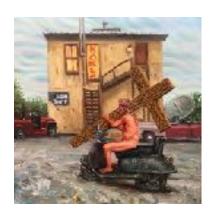

#### **Jesse Wiedel**

"That Tweeker Lady Just Saved The Planet", 2020 Oil on canvas, 76x120cm

"Dancers Den", 2018 Oil on canvas, 91x120cm

"Station of the Cross", 2019 Oil on wood, 40x40cm

"Triangle Motel 2", 2019 Oil on canvas, 45x61cm