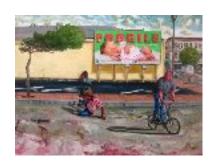

"Hand of Doom", 2020 Oil on wood, 76x100cm

"I Am The Wheel", 2020 Oil on canvas, 91x120cm

"Day of the Dolos", 2022 Oil on wood, 91x61cm

"Fragile", 2014 Oil on wood, 76x100cm

"Trilogy of Terror", 2015 Oil on wood, 76x100cm