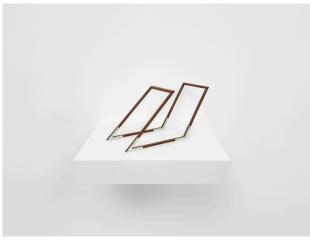

Split (Relation series), 2022 Sapele, aluminium square bar 20x45x5.10cm

Seamless, 2024 Sapele, aluminium square tube 198.5x41x5cm

Split Batten I, 2024 Sapele, aluminium, CNC engraving 5x15x5cm

It's Never About Us but You & Me, 2024 Aluminium square box, Sapele Site specific installation, dimensions variable