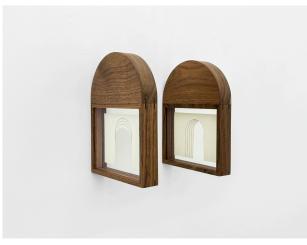

Arch Research III (1), 2024 Pen on paper 10.5x15cm (drawing)

Arch Research III (2), 2024 Pen on paper 10.5x15cm (drawing)

Arch Research III (3), 2024 Pen on paper 10.5x15cm (drawing)

Arch Research III (4), 2024 Pen on paper 10.5x15cm (drawing)

Arch Research III (5), 2024 Pen on paper 10.5x15cm (drawing)

Folder 1: Wavelength, 2024 3D printing in resin, 9x11x2cm

Folder 9: I Guess I'll Miss You After This Fall, 2024 3D printing in PLA and composite steel PLA, 12.5x9x15cm