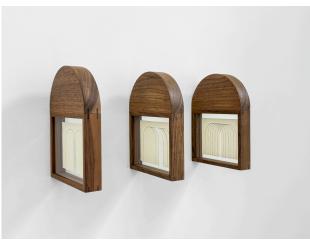

Arch Research III (1), 2024 Pen on paper 10.5x15cm (drawing)

Arch Research III (2), 2024 Pen on paper 10.5x15cm (drawing)

Arch Research III (3), 2024 Pen on paper 10.5x15cm (drawing)

Arch Research III (4), 2024 Pen on paper 10.5x15cm (drawing)

Arch Research III (5), 2024 Pen on paper 10.5x15cm (drawing)

Folder 1: Wavelength, 2024 3D printing in resin, 9x11x2cm

Folder 9: I Guess I'll Miss You After This Fall, 2024 3D printing in PLA and composite steel PLA, 12.5x9x15cm