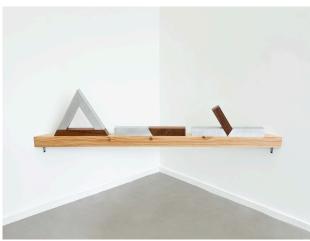

## List of works

Tonal & Visual, 2023 Scandinavian Redwood, aluminium square tube, adjustable bracket 250x400x8cm

Triangle Relation (Relation series), 2022 Sapele, aluminium square bar 30x35x5.10cm

Kiss (Relation series), 2022 Sapele, aluminium square bar 5.10x46x5.10cm

Split (Relation series), 2022 Sapele, aluminium square bar 20x45x5.10cm

Seamless, 2024 Sapele, aluminium square tube 198.5x41x5cm

Split Batten I, 2024 Sapele, aluminium, CNC engraving 5x15x5cm

It's Never About Us but You & Me, 2024 Aluminium square box, Sapele Site specific installation, dimensions variable