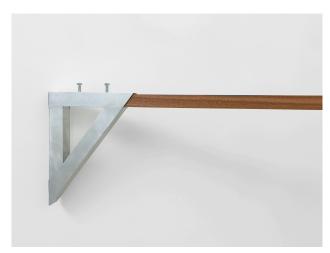

## List of works

Tonal & Visual, 2023 Scandinavian Redwood, aluminium square tube, adjustable bracket 250x400x8cm

Triangle Relation (Relation series), 2022 Sapele, aluminium square bar 30x35x5.10cm

Kiss (Relation series), 2022 Sapele, aluminium square bar 5.10x46x5.10cm