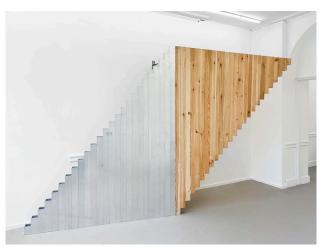

## List of works

Tonal & Visual, 2023 Scandinavian Redwood, aluminium square tube, adjustable bracket 250x400x8cm

Triangle Relation (Relation series), 2022 Sapele, aluminium square bar 30x35x5.10cm

Kiss (Relation series), 2022 Sapele, aluminium square bar 5.10x46x5.10cm