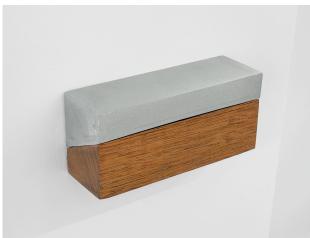

Split (Relation series), 2022 Sapele, aluminium square bar 20x45x5.10cm

Seamless, 2024 Sapele, aluminium square tube 198.5x41x5cm

Split Batten I, 2024 Sapele, aluminium, CNC engraving 5x15x5cm

It's Never About Us but You & Me, 2024 Aluminium square box, Sapele Site specific installation, dimensions variable