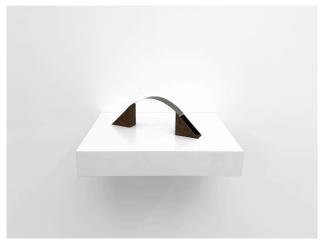

## List of works

Tonal & Visual, 2023 Scandinavian Redwood, aluminium square tube, adjustable bracket 250x400x8cm

Triangle Relation (Relation series), 2022 Sapele, aluminium square bar 30x35x5.10cm

Kiss (Relation series), 2022 Sapele, aluminium square bar 5.10x46x5.10cm