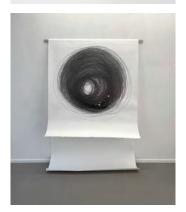

Carali McCall *Circle Drawing 1h58min,* 2012-24 Graphite on paper (live performance) 150x240x10cm

Carali McCall Shoulder Sculpture I (contact), 2024 Plaster, papier-mâché, cardboard 32x26x16cm

Carali McCall Shoulder Sculpture II (contact), 2024 Plater, papier-mâché, cardboard 36x24x20cm