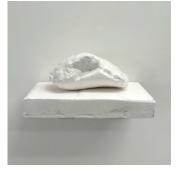

Carali McCall *Circle Drawing 1h58min,* 2012-24 Graphite on paper (live performance) 150x240x10cm

Carali McCall Shoulder Sculpture I (contact), 2024 Plaster, papier-mâché, cardboard 32x26x16cm

Carali McCall Shoulder Sculpture II (contact), 2024 Plater, papier-mâché, cardboard 36x24x20cm