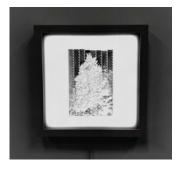

Cathy Rogers *Stipa Gigantea II*, 2024 16mm film, LED light panel 60x60cm

Cathy Rogers *Miscanthus,* 2024 16mm film, LED light panel 30x30cm

Cathy Rogers *Leylandii*, 2022 16mm film, LED light panel 30x30cm