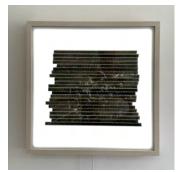

Cathy Rogers *Stipa Gigantea II*, 2024 16mm film, LED light panel 60x60cm

Cathy Rogers *Miscanthus,* 2024 16mm film, LED light panel 30x30cm

Cathy Rogers *Leylandii*, 2022 16mm film, LED light panel 30x30cm