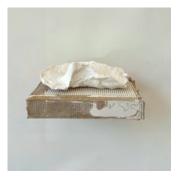

Carali McCall *Circle Drawing 1h58min,* 2012-24 Graphite on paper (live performance) 150x240x10cm

Carali McCall Shoulder Sculpture I (contact), 2024 Plaster, papier-mâché, cardboard 32x26x16cm

Carali McCall Shoulder Sculpture II (contact), 2024 Plater, papier-mâché, cardboard 36x24x20cm